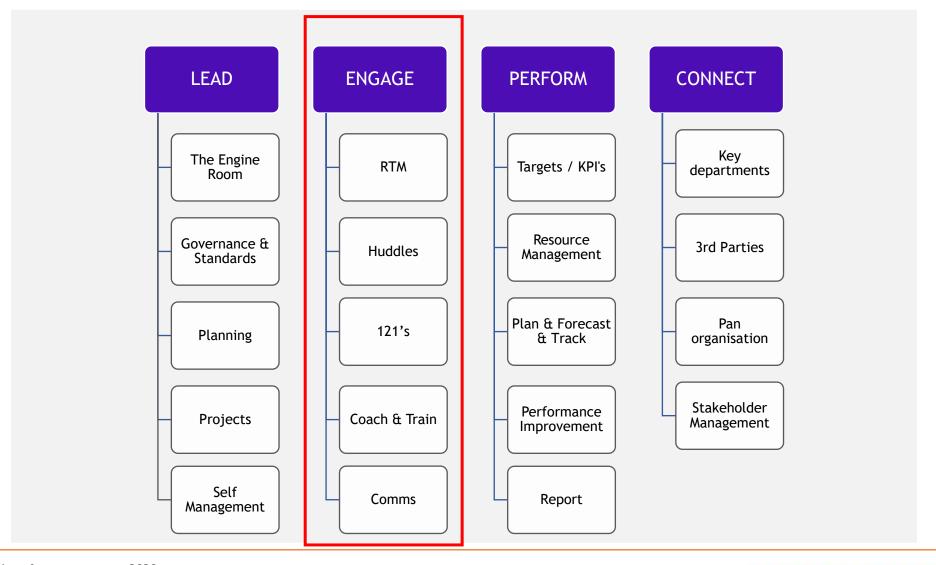

EMPLOYEE ENGAGEMENT: GUARANTEED TO IMPROVE CUSTOMER EXPERIENCE



The New Thinking Behind Great Contact Centre Leadership

Natalie Calvert

<u>natalie@cxhighperformance.com</u>

+ 44 (0) 7785 228844



- ✓ What does a great leader look like?
- √ Leadership Capability
- ✓ Employee Engagement



- ✓ What does a great leader look like?
- ✓ Leadership Capability
- ✓ Employee Engagement







### The fourth industrial revolution

Data Security Legislation

### Team Managers 4 Imperatives





### Team Leaders Key Responsibilities





- ✓ What does a great leader look like?
- ✓ Leadership Capability
- ✓ Employee Engagement





## The Customer Champion







## Complexity



 $cxhighperformance.com\ @2020$ 





### Collaboration







### Managing Humans & Machines







### Remote Working







# Community



- ✓ What does a great leader look like?
- ✓ Leadership Capability
- ✓ Employee Engagement



### The CX Employee Engagement Model<sup>TM</sup>

A proven model for employee engagement that link to CX and business performance

Six quantifiable dimensions provide a complete view of the organisational CX engagement and capability based on 45 integral indicators





### Team Leaders Key Responsibilities





#### Team Huddles







#### Team Huddles

| Avoid                        | Successful Team Huddles