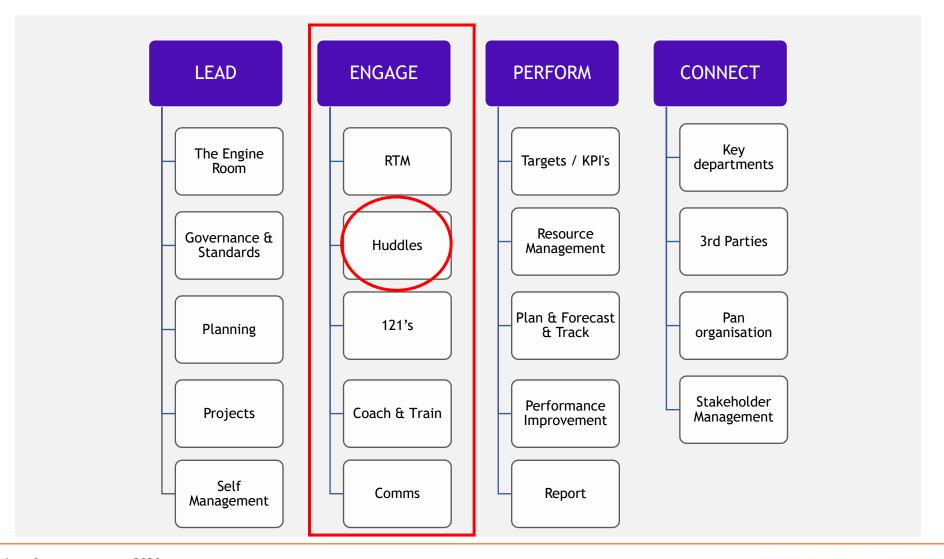

n

Data Security Legislation

### Team Managers 4 Imperatives





### Team Leaders Key Responsibilities





- ✓ What does a great leader look like?
- ✓ Leadership Capability
- ✓ Employee Engagement





## The Customer Champion







## Complexity



 $cxhighperformance.com\ @2020$ 





### Collaboration







### Managing Humans & Machines







### Remote Working







# Community



- ✓ What does a great leader look like?
- ✓ Leadership Capability
- ✓ Employee Engagement



### The CX Employee Engagement Model<sup>TM</sup>

A proven model for employee engagement that link to CX and business performance

Six quantifiable dimensions provide a complete view of the organisational CX engagement and capability based on 45 integral indicators





### Team Leaders Key Responsibilities





#### Team Huddles







#### Team Huddles

| Avoid                        | Successful Team Huddles    |
|------------------------------|----------------------------|
| X Discussion/problem solving | ✓ Engagement/purpose       |
| X A meeting                  | ✓ Briefing 2-15 mins       |
| X Sit down                   | ✓ Stand up                 |
| X Around a desk              | ✓ Away at a board          |
| X Adhoc                      | ✓ Set day, time, place     |
| X Slow                       | ✓ Pace, energy and inspire |



- ✓ What does a great leader look like?
- √ Leadership Capability
- ✓ Employee Engagement



#### Remember...