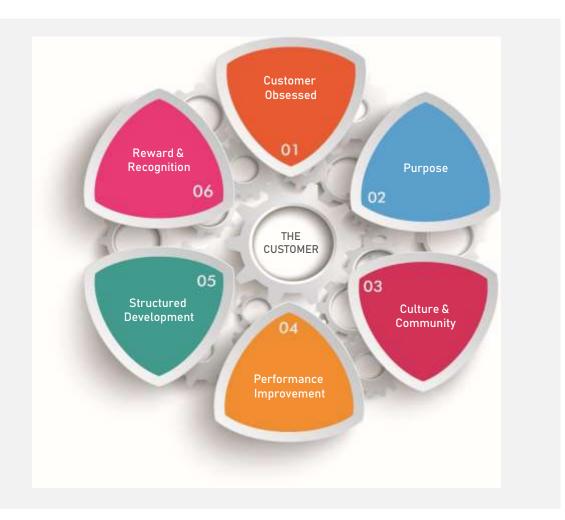

### The CX Employee Engagement Model<sup>TM</sup>

A proven model for employee engagement that link to CX and business performance

Six quantifiable dimensions provide a complete view of the organisational CX engagement and capability based on 45 integral indicators